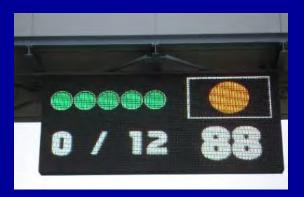

#### **QUALIFYING PRACTICE SESSIONS:**

-Forbidden to obstruct other drivers -Forbidden to slow down and wait for other drivers -Get on the track and try to set the best time immediately