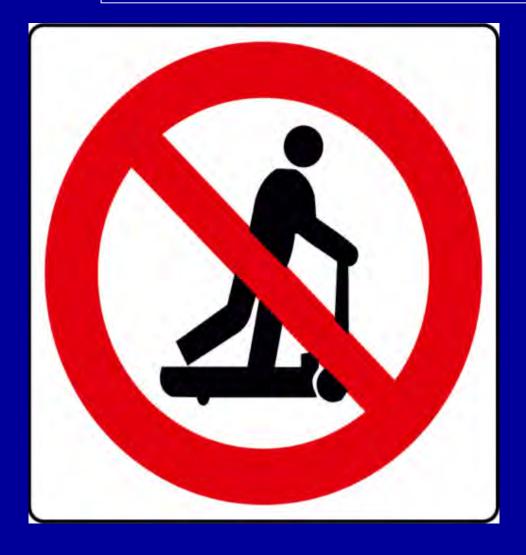

## OUTSIDE THE STEWARDS OFFICE AND VIRTUAL ON: WWW.TROFEODELLEINDUSTRIE.IT

 It's forbidden to circulate in the paddock and on the track with scooters, bicycles and similar!! Offenders will be reported to the stewards.