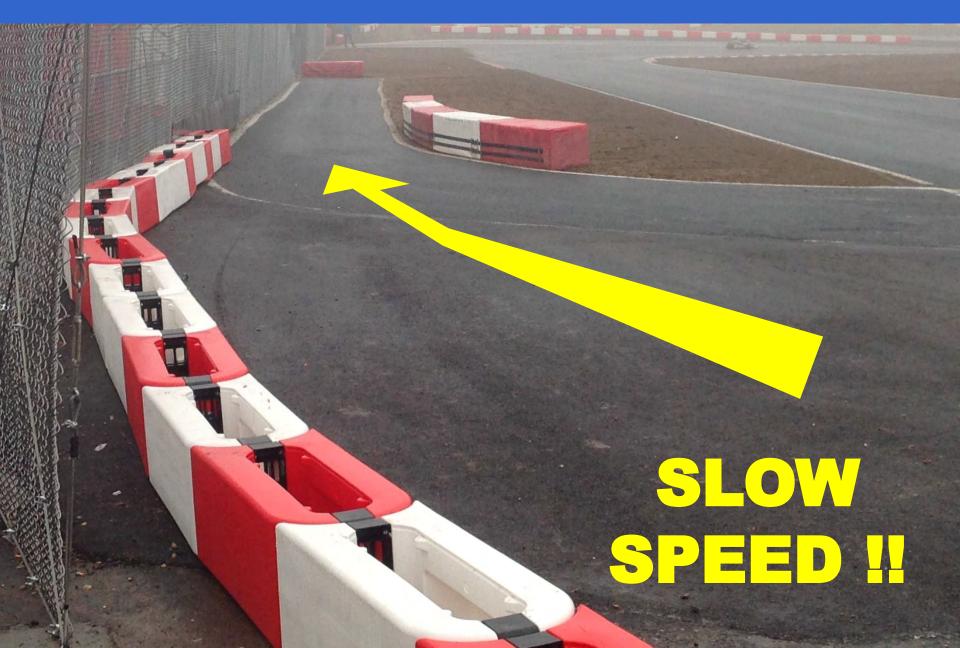

#### Retake the track out the limit of the corner White Line is the limit for the start

Matar

In accordance to the timing, 1 Qualifying Practice session is scheduled. (06 MINUTES)

If a Driver stops in the Repairs Area or in the Servicing Park, it will be <u>final</u>. He/she shall not be allowed to start again.