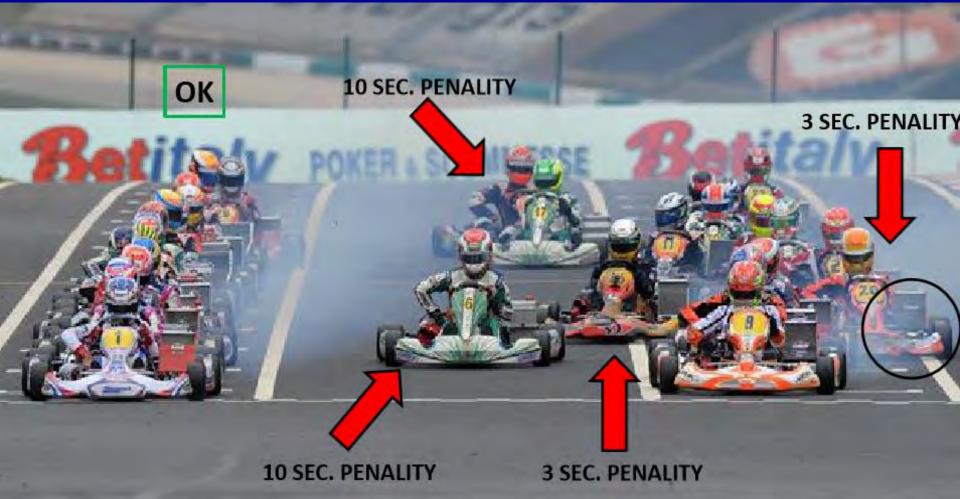

## Time penalty-Starting procedure For driving out of the start corridor before the lights have been switched off

- Penalty of 3 seconds for partly crossing the corridor
- Penalty of 10 seconds for completely getting out of the corridor

## Time penalty-Starting procedure If the driver in second position starts in front of the poleman he will get a time penalty of 5 Seconds!

#### N.2 Pole Position

N.1 Jump Start Penalty 5 sec.