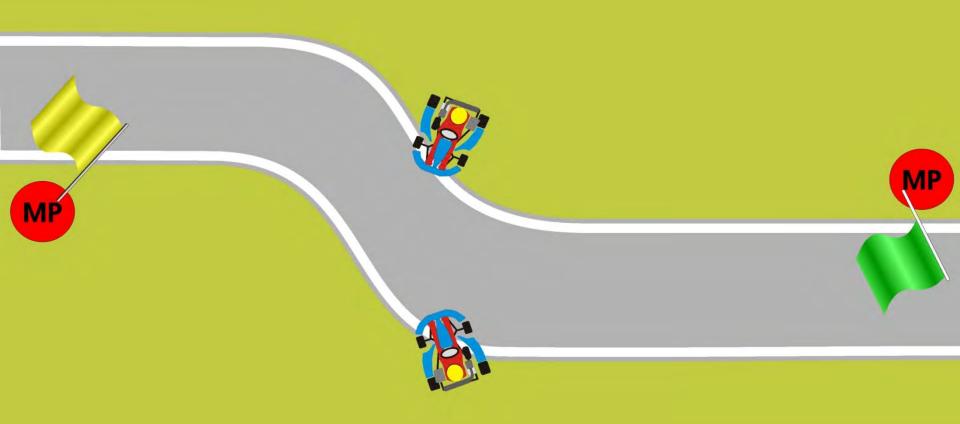

Side of the Pole Position – LEFT 8 Marshall Post

#### Retake the track out the limit of the corner White Line is the limit for the start

Matar

In accordance to the timing, 1 Qualifying Practice session is scheduled. (06 MINUTES)

If a Driver stops in the Repairs Area or in the Servicing Park, it will be <u>final</u>. He/she shall not be allowed to start again.