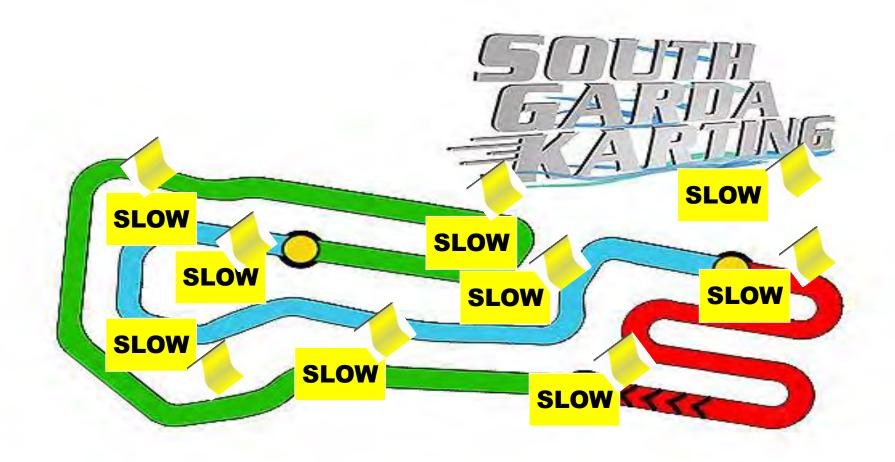

# **NEUTRALISATION** DURING A HEAT / RACE

# **Slow Procedure**

SLOW

One single Line behind the Leader
No overtake
Slow Speed

# **Slow Procedure**

#### **Neutralisation boards and waved yellow flags**