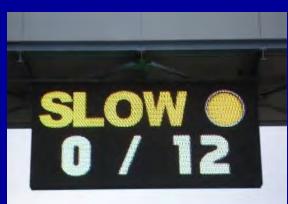

# **Slow Procedure**

SLOW

One single Line behind the Leader
No overtake
Slow Speed

# **Slow Procedure**

# **SLOW PROCEDURE – Last Lap**