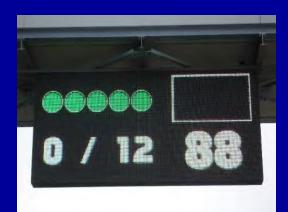

ompleted during the neutralisation will be counted as a racing lap.

i) If the race finishes during the neutralisation, the karts will take the chequered flag as usual, without being allowed to overtake.



### **RED FLAGS**



With slow speed back to the Servicing Parc or near MP n. 4 and <u>STOP</u>

## **RED FLAG - RESTART**



- Race stopped less 2 Laps Restart original starting grid and original race distance
- Race stopped after 2 laps Less 75%
   ON TRACK: NO REPAIRS, OR EQUIPMENT CHANGES, NO NOSE RE-SET UNTIL CHECKED BY OFFICIALS!!!!!

#### **Restart under SLOW Procedure**









## VIDEO CONTROL









- Race hard but fair! Respect each other!
- Video Race Control for behaviour on track!
- Black Flag is a possibility!







#### DIGITAL BOARD + FLAG/BOARD AT TRACKSIDE



















#### **FLAGS & LIGHTS**











## OVERTAKING IS FORBIDDEN IN THIS AREA

#### Yellow Flag/Green Flag









#### Only in 1 LAP to go Into the repair area!











- DURING THE FINAL ONLY
- LEAVE THE CIRCUIT GO TO PARC FERME







#### **FRONT FAIRING**

Cik- Fia regulation





#### **NO PRIVATE ON BOARD CAMERA**

## On kart and on the helmet is forbidden

#### BREAKDOWN: PUSH YOUR KART OUT OF THE TRACK IN A SAFE POSITION









Only for the Final – Starting grid on track Kart + driver + mechanic – 5'minutes before the start



 In the case of a "WET RACE", the choice of tyres will be left to the appreciation of the Drivers
 The Race Director reserving the right to use the Black Flag if he deems that a Driver's kart is fitted with the wrong set of tyres and that the