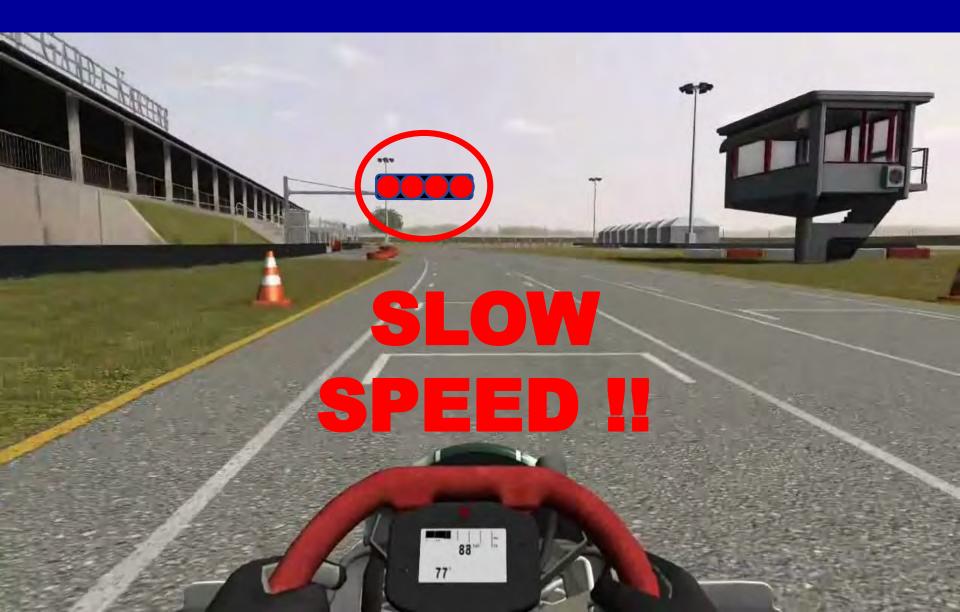

# **Slow Procedure**

SLOW

One single Line behind the Leader
No overtake
Slow Speed

# **Slow Procedure**