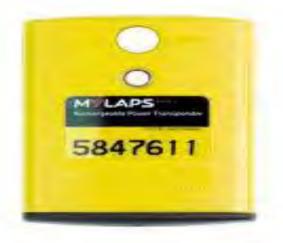

## You must use <u>YOUR</u> Transponder during <u>each</u> <u>session</u>!!

#### (Practice, Warm up, Qualy, Heats and Final)

## If you don't use the transponder