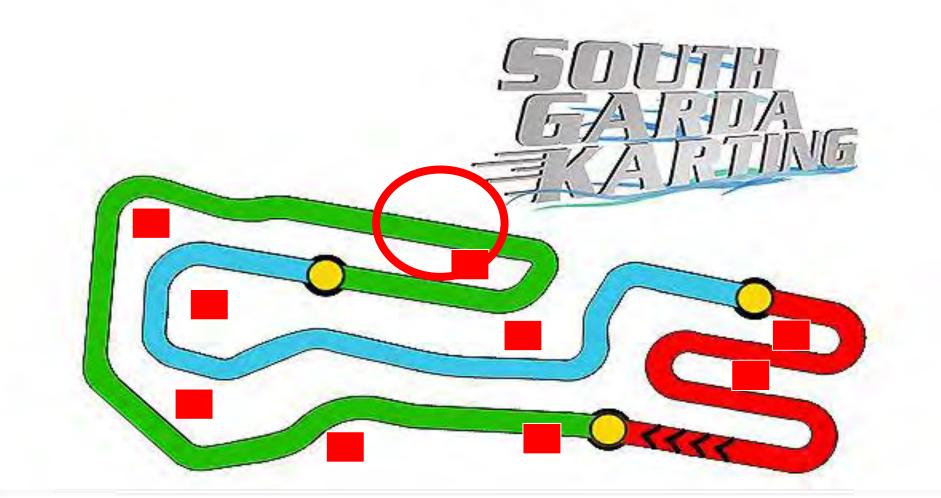

Side of the Pole Position – LEFT 8 Marshall Post

## OVERTAKING IS FORBIDDEN IN THIS AREA