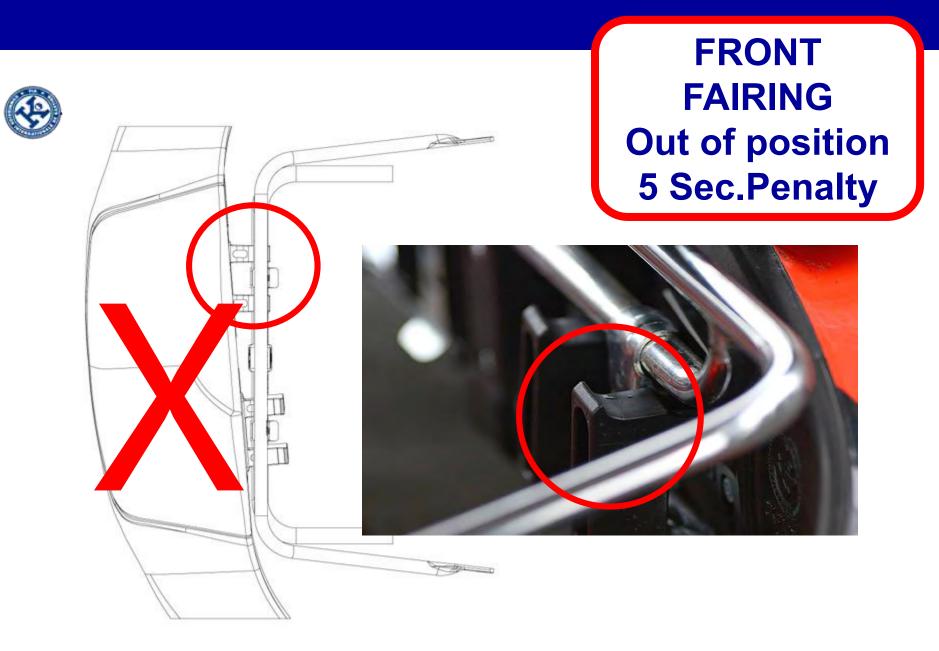

OP</u>

## **RED FLAG - RESTART**



- Race stopped less 2 Laps Restart original starting grid and original race distance
- Race stopped after 2 laps Less 75%
   ON TRACK: NO REPAIRS, OR EQUIPMENT CHANGES, NO NOSE RE-SET UNTIL CHECKED BY OFFICIALS!!!!!

#### **Restart under SLOW Procedure**









## VIDEO CONTROL









- Race hard but fair! Respect each other!
- Video Race Control for behaviour on track!
- Black Flag is a possibility!







#### DIGITAL BOARD + FLAG/BOARD AT TRACKSIDE



















#### **FLAGS & LIGHTS**











## OVERTAKING IS FORBIDDEN IN THIS AREA

#### Yellow Flag/Green Flag









#### Only in 1 LAP to go Into the repair area!











- DURING THE FINAL ONLY
- LEAVE THE CIRCUIT GO TO PARC FERME







#### **FRONT FAIRING**

Cik- Fia regulation





#### **NO PRIVATE ON BOARD CAMERA**

## On kart and on the helmet is forbidden

#### BREAKDOWN: PUSH YOUR KART OUT OF THE TRACK IN A SAFE POSITION









Only for the Final – Starting grid on track Kart + driver + mechanic – 5'minutes before the start



 In the case of a "WET RACE", the choice of tyres will be left to the appreciation of the Drivers
 The Race Director reserving the right to use the Black Flag if he deems that a Driver's kart is fitted with the wrong set of tyres and that the Driver is too slow and dangerous for other Drivers .The use of "SLICK" tyres is therefore mandatory in any other case .



- In the case of a "WET RACE", the qualifying heats, Super Heats and Final can last up to 20 minutes plus one lap. When the time limit is reached the LAST LAP board will be