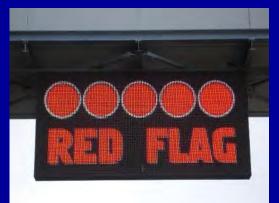

### **RED FLAGS**

With slow speed back to the Servicing Parc or near MP n. 4 and <u>STOP</u>

## **RED FLAG - RESTART**

- Race stopped less 2 Laps Restart original starting grid and original race distance
- Race stopped after 2 laps Less 75%
   ON TRACK: NO REPAIRS, OR EQUIPMENT CHANGES, NO NOSE RE-SET UNTIL CHECKED BY OFFICIALS!!!!!