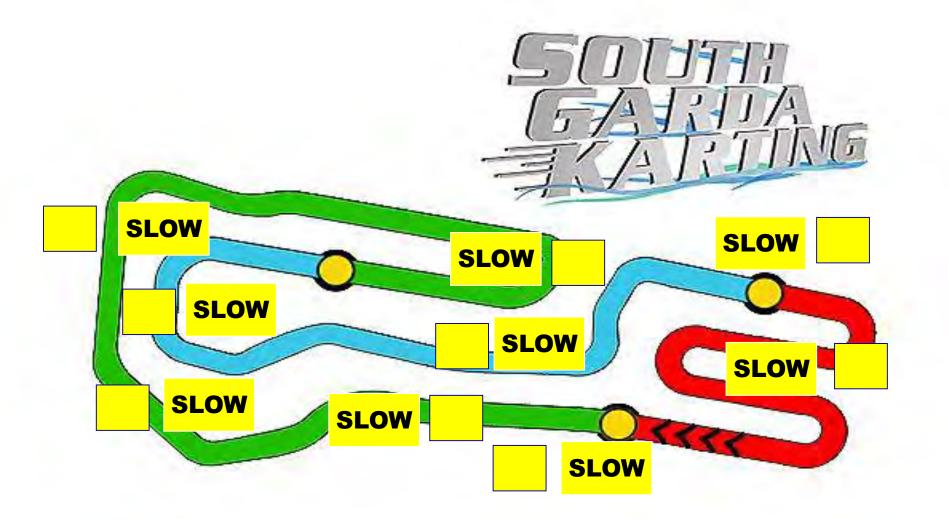

# **NEUTRALISATION** DURING A HEAT / RACE

# **Slow Procedure**

SLOW

One single Line behind the Leader
No overtake
Slow Speed

# **Slow Procedure**

#### **Neutralisation boards and waved yellow flags**