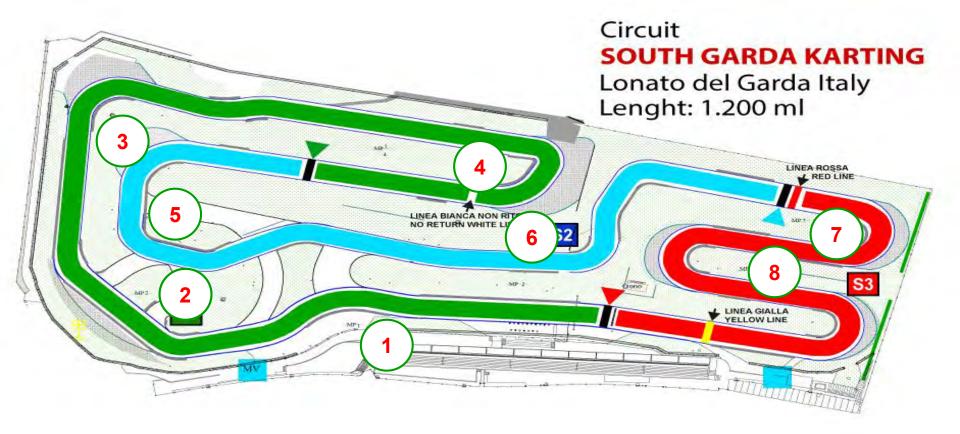

Side of the Pole Position – LEFT 8 Marshall Post

#### Retake the track out the limit of the corner White Line is the limit for the start

Matar

In accordance to the timing, 1 Qualifying Practice session is scheduled. (06 MINUTES)

If a Driver stops in the Repairs Area or in the Servicing Park, it will be <u>final</u>. He/she shall not be allowed to start again.

#### J Formation lap: short cut P7

SHORT CUT ONLY FOR FORMATION LAP EA.

.

-

#### SHORT CUT MP7 ONLY FOR FORMATION LAP

#### It's forbidden to overtake from Red Line to Starting Line –Yellow Line