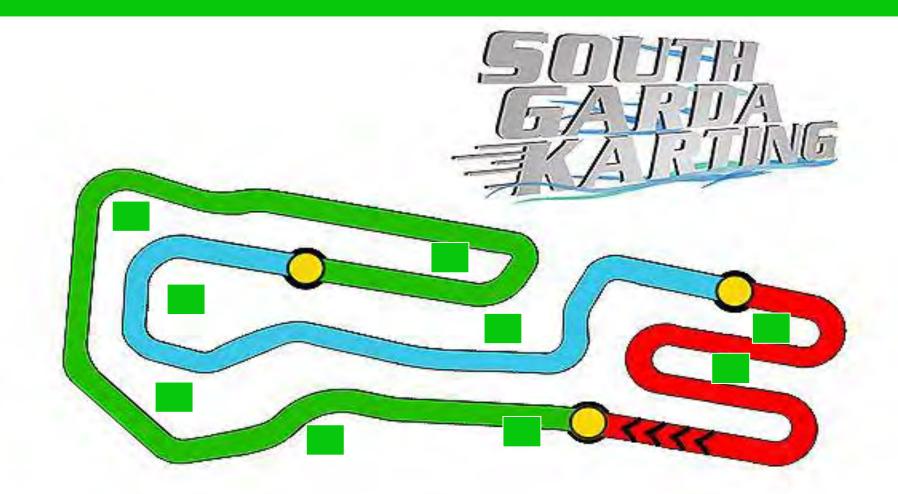

Side of the Pole Position – LEFT 8 Marshall Post

#### J Formation lap: short cut P7

SHORT CUT ONLY FOR FORMATION LAP EA.

.

-

#### SHORT CUT MP7 ONLY FOR FORMATION LAP