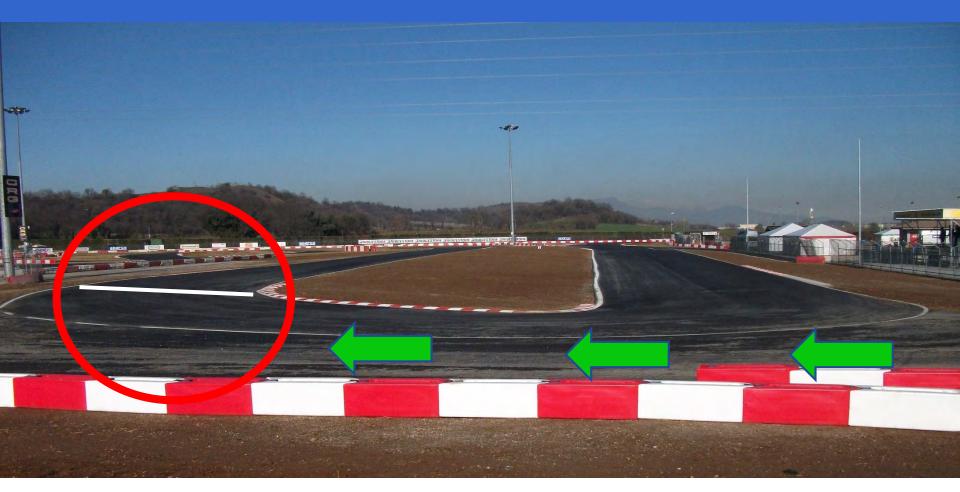

#### Retake the track out the limit of the corner White Line is the limit for the start

Matar

In accordance to the timing, 1 Qualifying Practice session is scheduled. (06 MINUTES)

If a Driver stops in the Repairs Area or in the Servicing Park, it will be <u>final</u>. He/she shall not be allowed to start again.

#### **QUALIFYING PRACTICE SESSIONS:**

-Forbidden to obstruct other drivers -Forbidden to slow down and wait for other drivers -Get on the track and try to set the best time immediately