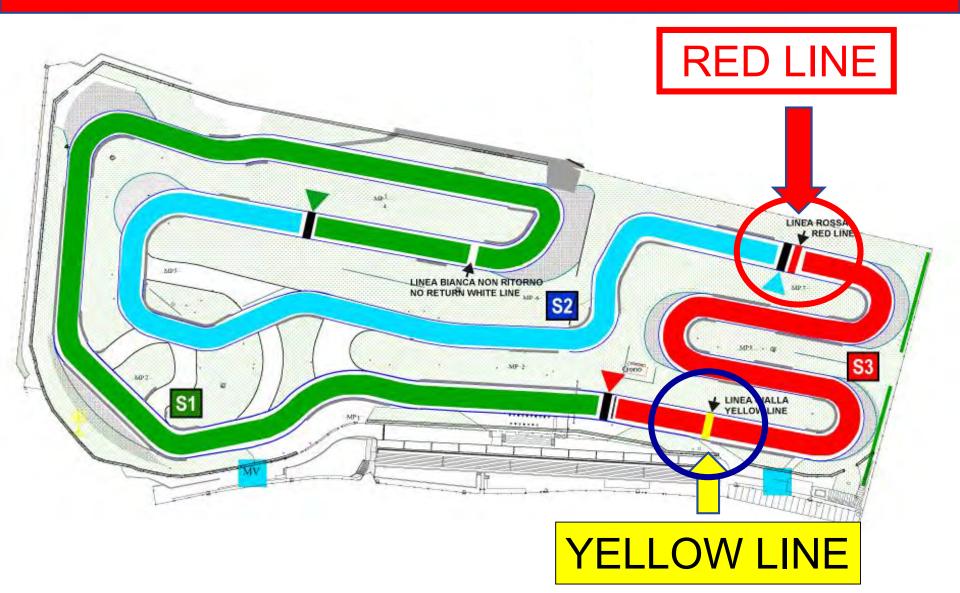

s in assembly area!
Only tyres pressure is allowed!

The Assembly Area close 5' minutes before the Start!





## INFORMATION Sporting Regulation



STARTING PROCEDURE

• If a Driver starts from the Assembly Area after the intervention of a Mechanic, he will take the start from the back of the formation, irrispective of the number of the Formation Laps.



# **FORMATION LAP**











## **Starting Procedure**

#### J Warm up lap: normal track layout

#### J Formation lap: short cut P7



SHORT CUT ONLY FOR FORMATION LAP EA.

.

-







#### SHORT CUT MP7 ONLY FOR FORMATION LAP









## During Formation Lap

- No overtake the poleman
- No stops
- No excessive tyre warming
- Formation in 2 lines at Post 6



#### It's forbidden to overtake from Red Line to Starting Line –Yellow Line









#### **STARTING PROCEDURE**







RED LIGHTS ON: SLOW AND CONSTANT SPEED-4 WHEELS INSIDE THE CORRIDORS





# **LIGHTS OFF:**

**START** 

Only when lights are off you can exit from the corridors!

# **Extra Formation Lap**









## Time penalty-Starting procedure For driving out of the start corridor before the lights have been switched off

- Penalty of 3 seconds for partly crossing the corridor
- Penalty of 10 seconds for completely getting out of the corridor













## Time penalty-Starting procedure If the driver in second position starts in front of the poleman he will get a time penalty of 5 Seconds!





#### N.2 Pole Position

N.1 Jump Start Penalty 5 sec.



# **NEUTRALISATION** DURING A HEAT / RACE





# **Slow Procedure**

SLOW

One single Line behind the Lea