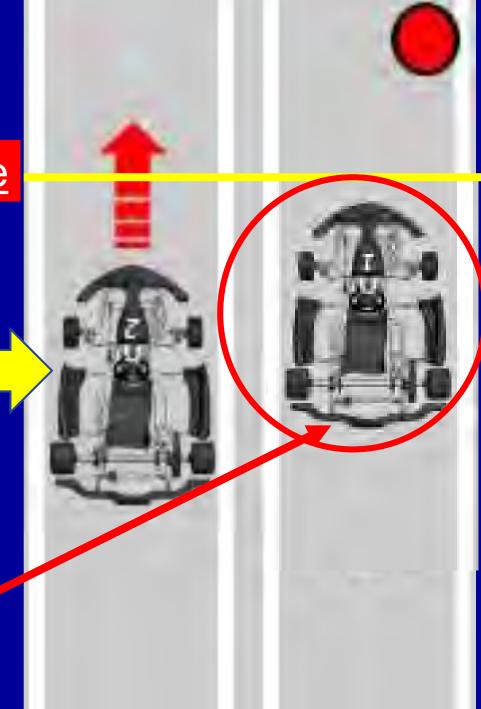

## Time penalty-Starting procedure If the driver in second position starts in front of the poleman he will get a time penalty of 5 Seconds!

#### N.2 Pole Position

N.1 Jump Start Penalty 5 sec.