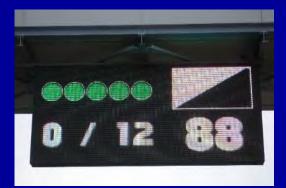

completed during the neutralisation will be counted as a racing lap.

i) If the race finishes during the neutralisation, the karts will take the chequered flag as usual, without being allowed to overtake.



### **RED FLAGS**



With slow speed back to the Servicing Parc or near MP n. 4 and <u>STOP</u>

## **RED FLAG - RESTART**



- Race stopped less 2 Laps Restart original starting grid and original race distance
- Race stopped after 2 laps Less 75%
   ON TRACK: NO REPAIRS, OR EQUIPMENT CHANGES, NO NOSE RE-SET UNTIL CHECKED BY OFFICIALS!!!!!

#### **Restart under SLOW Procedure**









## VIDEO CONTROL









- Race hard but fair! Respect each other!
- Video Race Control for behaviour on track!
- Black Flag is a possibility!







#### DIGITAL BOARD + FLAG/BOARD AT TRACKSIDE



















#### **FLAGS & LIGHTS**











## OVERTAKING IS FORBIDDEN IN THIS AREA

#### Yellow Flag/Green Flag









#### Only in 1 LAP to go Into the repair area!











- DURING THE FINAL ONLY
- LEAVE THE CIRCUIT GO TO PARC FERME







#### **FRONT FAIRING**

Cik- Fia regulation





#### **NO PRIVATE ON BOARD CAMERA**

## On kart and on the helmet is forbidden

#### BREAKDOWN: PUSH YOUR KART OUT OF THE TRACK IN A SAFE POSITION









Only for the Final – Starting grid on track Kart + driver + mechanic – 5'minutes before the start



 In the case of a "WET RACE", the choice of tyres will be left to the appreciation of the Drivers
 The Race Director reserving the right to use the Black Flag if he deems that a Driver's kart is fitted with the wrong set of tyres and that th