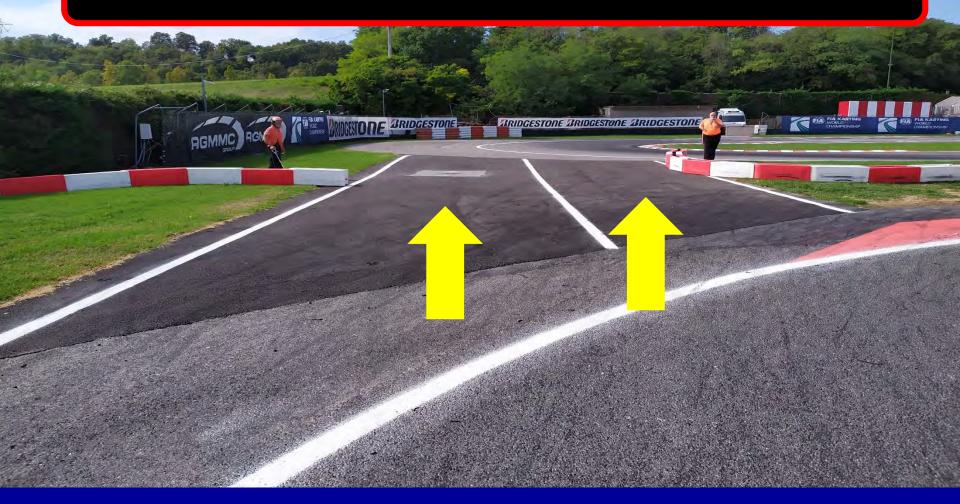

#### J Formation lap: short cut P7

SHORT CUT ONLY FOR FORMATION LAP EA.

.

-

#### SHORT CUT MP7 ONLY FOR FORMATION LAP