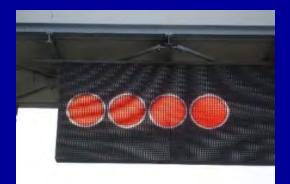

#### **STARTING PROCEDURE**

RED LIGHTS ON: SLOW AND CONSTANT SPEED-4 WHEELS INSIDE THE CORRIDORS

# **LIGHTS OFF:**

**START** 

Only when lights are off you can exit from the corridors!