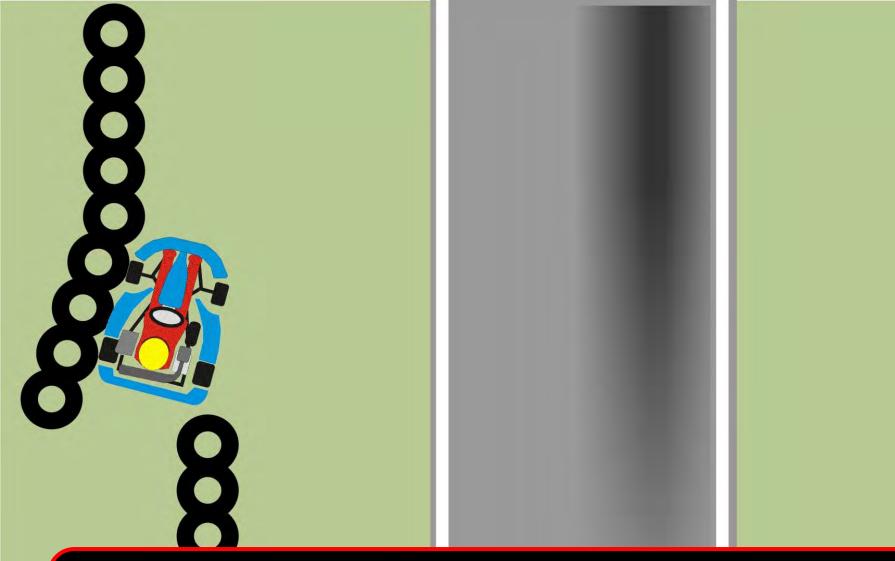

#### J Formation lap: short cut P7

SHORT CUT ONLY FOR FORMATION LAP EA.

.

-

#### SHORT CUT MP7 ONLY FOR FORMATION LAP